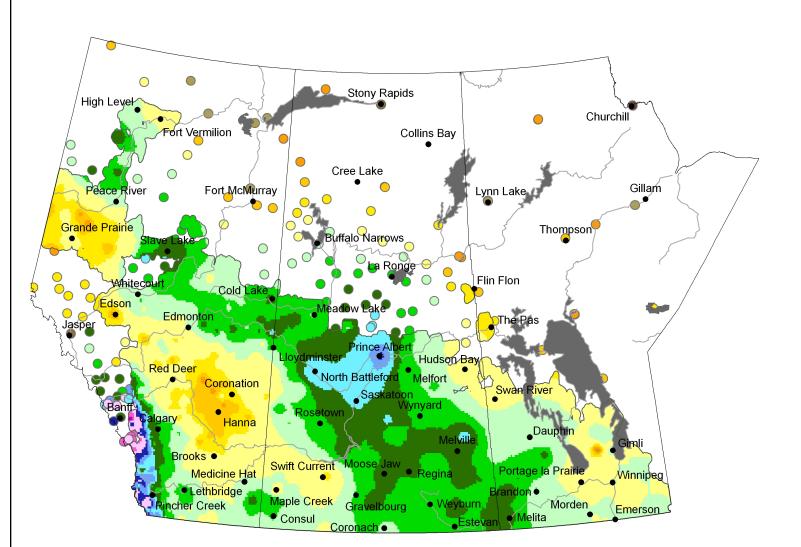

## 1 Month (30 Days) Accumulated Precipitation (Prairie Region)

April 6, 2014 to May 5, 2014

Produced using near real-time data that has undergone initial quality control. The map may not be accurate for all regions due to data availability and data errors.

Copyright © 2014 Agriculture & Agri-Food Canada

Prepared by Agriculture and Agri-Food Canada's National Agroclimate Information Service (NAIS). Data provided through partnership with Environment Canada, Natural Resources Canada, and many Provincial agencies.

Created: 05/06/14 www.agr.gc.ca/drought