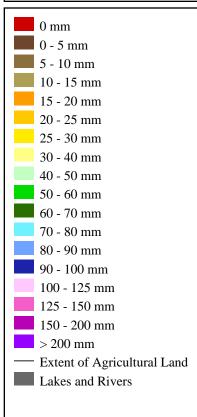

## 1 Month (30 Days) Accumulated Precipitation (Prairie Region)

April 6, 2014 to May 5, 2014

Produced using near real-time data that has undergone initial quality control. The map may not be accurate for all regions due to data availability and data errors.